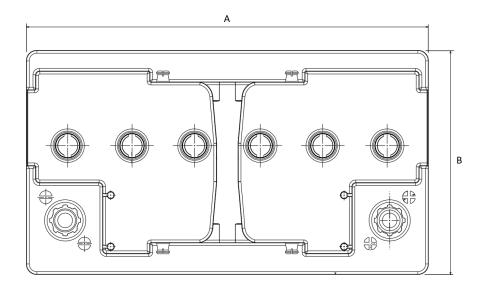

|        | Lid dimensions (mm) |     |    |    |      |
|--------|---------------------|-----|----|----|------|
|        | Α                   | В   | Н  | H1 | Ref. |
| L2/LB2 | 241                 | 175 | 36 | 28 | 7559 |
| L3/LB3 | 276                 | 175 | 36 | 28 | 5667 |
| L4/LB4 | 313                 | 175 | 36 | 28 | 5777 |
| L5/LB5 | 351                 | 175 | 36 | 28 | 5886 |