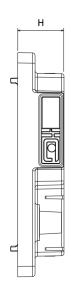

|        | Lid dimensions (mm) |     |    |    |      |
|--------|---------------------|-----|----|----|------|
|        | Α                   | В   | Н  | H1 | Ref. |
| L2/LB2 | 241                 | 175 | 36 | 28 | 7559 |
| L3/LB3 | 276                 | 175 | 36 | 28 | 5667 |
| L4/LB4 | 313                 | 175 | 36 | 28 | 5777 |
| L5/LB5 | 351                 | 175 | 36 | 28 | 5886 |