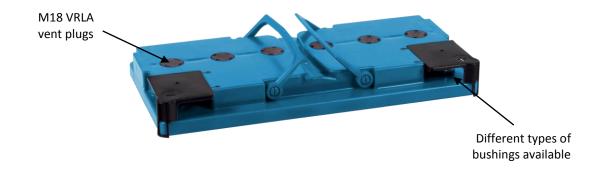

## VRLA Kamina lid replying to highest safety standards of the automotive industry

- 4-chamber backfire protection system and integrated flash arrestor
- Central degassing system with possibility to use angular connection
- M18 VRLA vent plugs with O-ring and integrated pressure regulating valve
- Accessories: vent plugs with pressure valves, angular connectors, terminal protectors

## **Advantages**

- Advanced backfire safety for VRLA batteries
- M18 VRLA vent plugs ensuring accurate pressure regulation in each single cell for perfect battery operation
- Approved by OEM and replacement markets